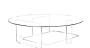

### Rectangular Central

100cm x 120cm H 28cm 39,37" x 47,24" H 11,02"

### Redondo

100cm H 32cm 39,37" H 12,6"

### Redondo Accent

40cm H 48cm 15,75" H 18,9"