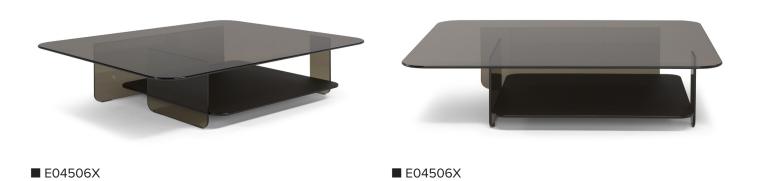

#### DESIGNER: MAURO LIPPARINI

Cava is a coffee table program designed to create and express geometric compositions of horizontal and vertical planes and all the figures, in spatial balance, contribute to its structural role. Made entirely of transparent fume' and bronze glass, the compositions bring to life a 3D stratification with optical games of great depth. Cava coffee tables are elegant and functional furnishings that interact harmoniously with the other elements created by the designer for the living system. They are made of glass, in various shapes and sizes. The compartments below the top can be used as small bookcases. Accent table with metal structure and glass top is ideal to be placed next to the sofa as a useful table top for the living room.

#### PRODUCT DETAILS

- Central tables available in two sizes and in various color mix.
- Central tables made entirely of tempered extra-clear glass or transparent bronze and fume with base and top in etched glass and/or back-lacquered in pre-defined chromatic mix.
- The accent version has a steel frame in matt coffee painted with etched float glass top and back lacquered or also available in mirrored glass in various colors.
- All the glass parts are glued using UV bonding technique that ensure maximum efficiency and strength and high transparency.