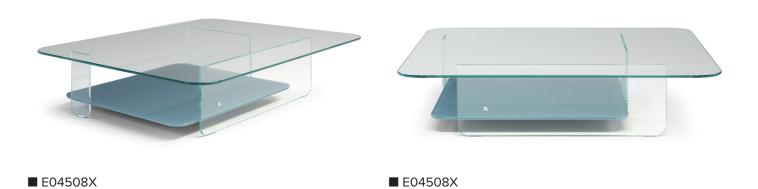

#### DESIGNER: MAURO LIPPARINI

Cava is a coffee table program designed to create and express geometric compositions of horizontal and vertical planes and all the figures, in spatial balance, contribute to its structural role. Made entirely of transparent fume' and bronze glass, the compositions bring to life a 3D stratification with optical games of great depth. Cava coffee tables are elegant and functional furnishings that interact harmoniously with the other elements created by the designer for the living system. They are made of glass, in various shapes and sizes. The compartments below the top can be used as small bookcases. Accent table with metal structure and glass top is ideal to be placed next to the sofa as a useful table top for the living room.

#### PRODUCT DETAILS

- Central tables available in two sizes and in various color mix.
- Central tables made entirely of tempered extra-clear glass or transparent bronze and fume with base and top in etched glass and/or back-lacquered in pre-defined chromatic mix.
- The accent version has a steel frame in matt coffee painted with etched float glass top and back lacquered or also available in mirrored glass in various colors.
- All the glass parts are glued using UV bonding technique that ensure maximum efficiency and strength and high transparency.