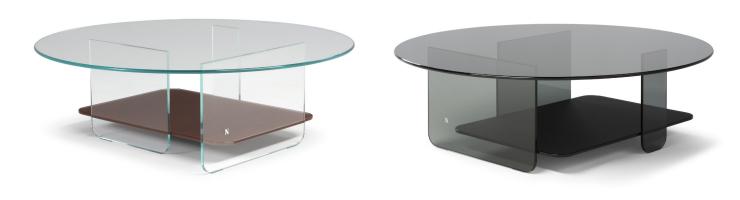

#### DESIGNER: MAURO LIPPARINI

Cava is a coffee table program designed to create and express geometric compositions of horizontal and vertical planes and all the figures, in spatial balance, contribute to its structural role. Made entirely of transparent fume' and bronze glass, the compositions bring to life a 3D stratification with optical games of great depth. Cava coffee tables are elegant and functional furnishings that interact harmoniously with the other elements created by the designer for the living system. They are made of glass, in various shapes and sizes. The compartments below the top can be used as small bookcases. Accent table with metal structure and glass top is ideal to be placed next to the sofa as a useful table top for the living room.

#### PRODUCT DETAILS

- Central tables available in two sizes and in various color mix.
- Central tables made entirely of tempered extra-clear glass or transparent bronze and fume with base and top in etched glass and/or back-lacquered in pre-defined chromatic mix.
- The accent version has a steel frame in matt coffee painted with etched float glass top and back lacquered or also available in mirrored glass in various colors.
- All the glass parts are glued using UV bonding technique that ensure maximum efficiency and strength and high transparency.